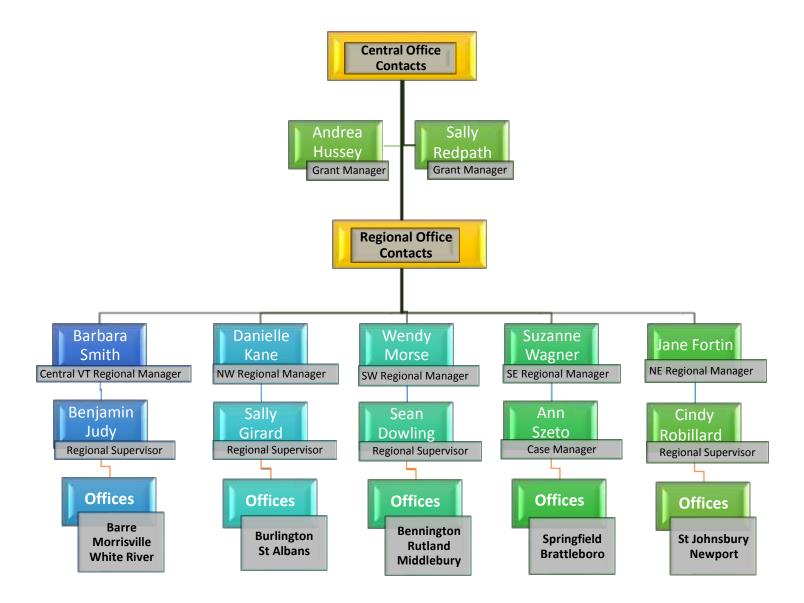

### **VDOL Process for Response to Inquiries**

- 1. Inquiries from the Governor's Office or other State agencies will be directed to the Vermont Department of Labor Central Office Contacts via email:
  - Andrea Hussey (Andrea. Hussey@vermont.gov)
  - Sally Redpath (Sally.Redpath@vermont.gov)
  - David Lahr, WFD Director, should be copied on all referrals (<u>David.Lahr@vermont.gov</u>)
- 2. The Central Office Contact will assign (via email) the inquiry to one of the appropriate Regional Office Staff Members listed below.
- 3. The Regional Office Staff Member will contact the inquiring individual within 48 hours of assignment.
- 4. All inquiry referrals and contacts will be tracked on a spreadsheet on a shared drive within the Vermont Department of Labor Workforce Development Division.